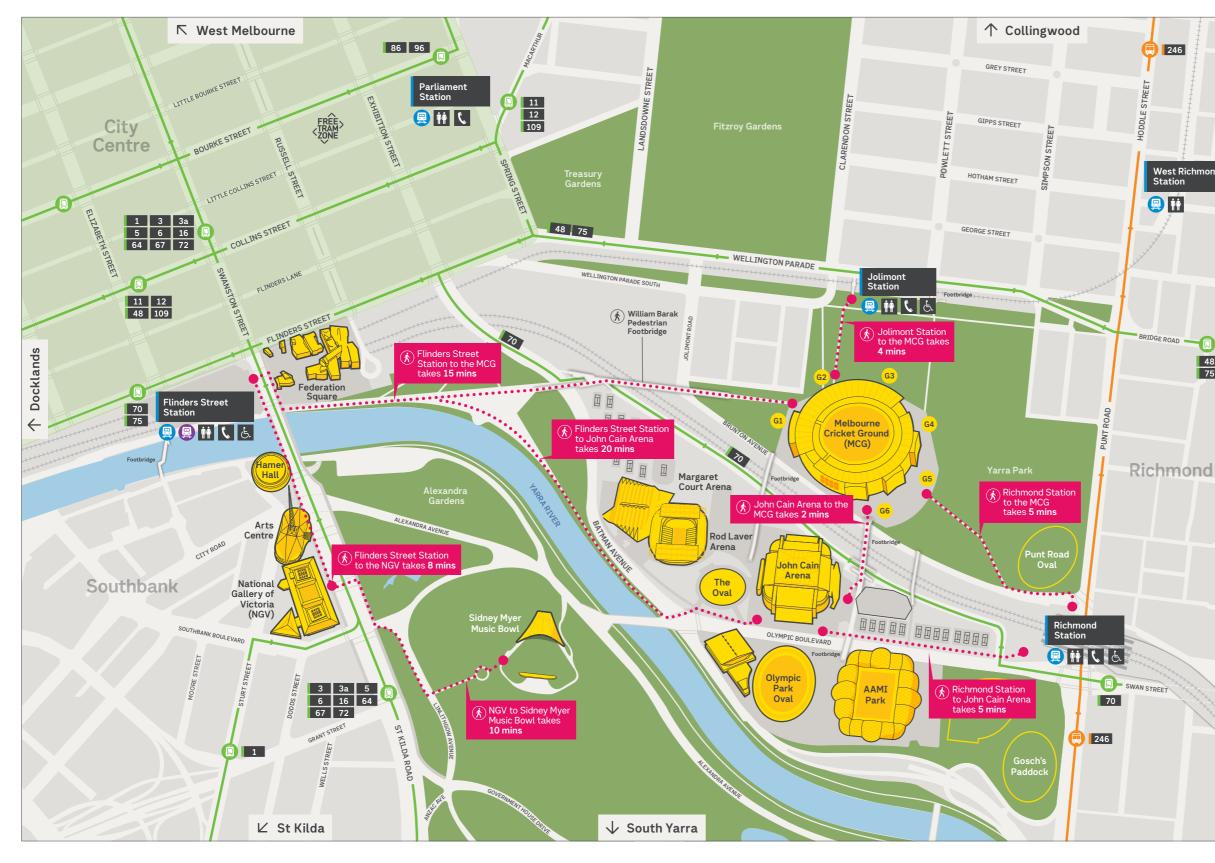

## **Events precinct map**

ЪŢ

## Transport

| egional train service |
|-----------------------|
| ram route             |
| us route              |
| ram stop              |
| us stop               |
| /alking path          |
| ree tram zone         |
|                       |
|                       |

PUBLIC TRANSPORT VICTORIA

## Key tram details

48 75

 $\rightarrow$ 

Richmond

个 N

Tram Route 48 North Balwyn -Victoria Harbour Docklands

Tram Route 70 Waterfront City Docklands -Wattle Park

## Key bus details

Bus Route 246 Clifton Hill – Elsternwick via St Kilda

Walking distances are based on an average walking speed.

This map and its details are a guide only and it is recommended you give yourself as much time as possible to get to and from your destination.