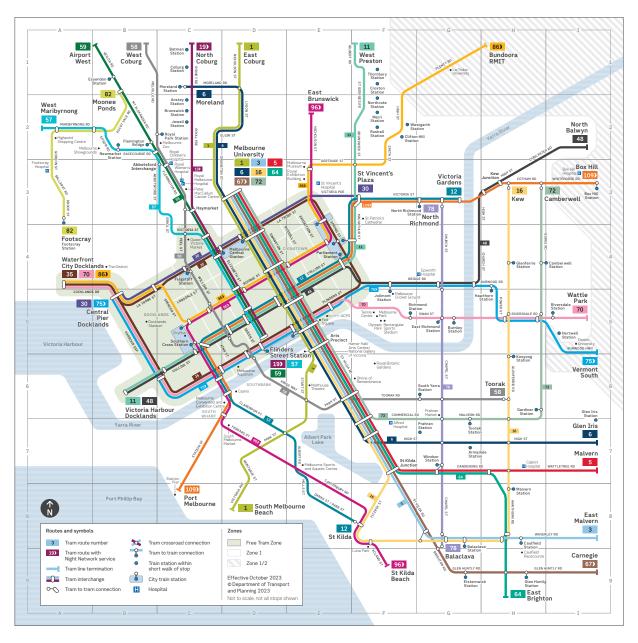

## Melbourne tram network

| Tramroutes                                 |                                              |                                                                             |          | Via                                                              |          |                                  |          |
|--------------------------------------------|----------------------------------------------|-----------------------------------------------------------------------------|----------|------------------------------------------------------------------|----------|----------------------------------|----------|
| <b>1</b> E                                 | East Coburg – South                          | Lygon Street, Brunswick, City, South Melbourne                              |          |                                                                  |          |                                  |          |
| 3 N                                        | Melbourne University – East Malvern          |                                                                             |          | City, St Kilda Road, Balaclava, Caulfield North                  |          |                                  |          |
| 5 N                                        | delbourne Universit                          | City, Dandenong Road, Windsor, Armadale                                     |          |                                                                  |          |                                  |          |
| 6 N                                        | 1oreland – Glen Iris                         | Lygon Street, Brunswick, City, High Street, Armadale                        |          |                                                                  |          |                                  |          |
| <b>11</b> V                                | West Preston – Victoria Harbour Docklands    |                                                                             |          | St Georges Road, Northcote, Brunswick Street, Fitzroy, City      |          |                                  |          |
| 12 V                                       | Victoria Gardens – St Kilda (Fitzroy Street) |                                                                             |          | Victoria Street, Richmond, City, South Wharf,<br>South Melbourne |          |                                  |          |
| 16 N                                       | Melbourne University – Kew                   |                                                                             |          | City, St Kilda Beach, Glenferrie Road, Malvern                   |          |                                  |          |
| 19) N                                      | North Coburg – Flind                         | Sydney Road, Coburg, Brunswick, Parkville, City                             |          |                                                                  |          |                                  |          |
| 30 S                                       | St Vincent's Plaza –                         | East Melbourne, City, La Trobe Street                                       |          |                                                                  |          |                                  |          |
| 35 0                                       | City Circle                                  | Docklands, La Trobe Street, Flinders Street                                 |          |                                                                  |          |                                  |          |
| 48                                         | North Balwyn – Victo                         | High Street, Kew, Bridge Road, Richmond, City                               |          |                                                                  |          |                                  |          |
| 57 V                                       | West Maribyrnong –                           | Racecourse Road, Flemington, North Melbourne, City                          |          |                                                                  |          |                                  |          |
| 58 V                                       | West Coburg – Toora                          | Brunswick West, Parkville, City, Toorak Road, South Yarra                   |          |                                                                  |          |                                  |          |
| 59 A                                       | Airport West – Flind                         | Niddrie, Essendon, Moonee Ponds, Flemington,<br>Parkville, City             |          |                                                                  |          |                                  |          |
| 64 N                                       | delbourne Universit                          | City, Dandenong Road, Windsor, Caulfield South                              |          |                                                                  |          |                                  |          |
| 67) N                                      | delbourne Universit                          | City, Balaclava, Elsternwick, Glen Huntly                                   |          |                                                                  |          |                                  |          |
| 70 v                                       | Wattle Park – Water                          | Riversdale Road, Surrey Hills, Richmond, City                               |          |                                                                  |          |                                  |          |
| <b>72</b> N                                | delbourne Universit                          | City, Commercial Road, Prahran, Glen Iris                                   |          |                                                                  |          |                                  |          |
| 75) Vermont South – Central Pier Docklands |                                              |                                                                             |          | Burwood, Hawthorn, Bridge Road, Richmond, City                   |          |                                  |          |
| 78 N                                       | North Richmond – Ba                          | Chapel Street, South Yarra, Prahran, Windsor                                |          |                                                                  |          |                                  |          |
| 82 N                                       | 1oonee Ponds – Foo                           | Maribyrnong, Maribyrnong Road, Droop Street                                 |          |                                                                  |          |                                  |          |
| <b>86)</b> B                               | Bundoora RMIT – Wa                           | Preston, High Street, Northcote, Collingwood, City                          |          |                                                                  |          |                                  |          |
| 96)                                        | East Brunswick – St                          | Nicholson Street, Fitzroy, City, Southbank,<br>South Melbourne, Albert Park |          |                                                                  |          |                                  |          |
| 109) B                                     | Box Hill – Port Melbo                        | Whitehorse Road, Mont Albert, City, Southbank,<br>Montague Street           |          |                                                                  |          |                                  |          |
| Tram d                                     | estinations                                  |                                                                             |          |                                                                  |          |                                  |          |
| Airport W                                  |                                              | East Malvern                                                                | 18       | Moreland                                                         | C1       | Toorak                           | Н6       |
| Balaclava                                  |                                              | Docklands Stadium                                                           | B5       | North Balwyn                                                     | 12       | Vermont South                    | 16       |
| Box Hill                                   | I3                                           | Flinders Street Station                                                     | D5       | North Coburg                                                     | C1       | Victoria Gardens                 | G3       |
| Bundoora                                   |                                              | Footscray                                                                   | A4       | North Richmond                                                   | G3       | Victoria Harbour                 | В6       |
| Camberw                                    |                                              | Glen Iris                                                                   | 17       | Port Melbourne                                                   | C8       | Waterfront City                  | A4       |
| Carnegie                                   | . 19                                         | Kew                                                                         | H3       | South Melbourne Beach                                            | D8       | Wattle Park                      | I5       |
| East Brigh                                 |                                              | Malvern                                                                     | I7       | St Kilda                                                         | E8       | West Coburg                      | B1       |
| East Brun<br>East Cobu                     |                                              | Melbourne University<br>Moonee Ponds                                        | D2<br>B2 | St Kilda Beach<br>St Vincent's Plaza                             | F9<br>F3 | West Maribyrnong<br>West Preston | A2<br>F1 |