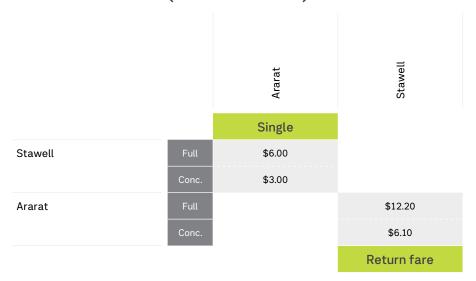

| Conc. | \$13.30  |           |            |             |                           |                 |
| Blackwood              | Full  | \$31.40  |           |            |             |                           |                 |
|                        | Conc. | \$15.70  |           |            |             |                           |                 |
| Ballarat               | Full  |          | \$63.00   | \$53.20    | \$50.00     | \$53.20                   | \$63.00         |
|                        | Conc. |          | \$31.50   | \$26.60    | \$25.00     | \$26.60                   | \$31.50         |
|                        |       |          |           | ı          | Return fare | 9                         |                 |

# Stawell - Ararat (school service)



### Stawell - Ballarat

|               |       | Ballarat | Beaufort | Buangor | Ararat    | Great Western | Stawell |
|---------------|-------|----------|----------|---------|-----------|---------------|---------|
|               |       |          |          | Single  |           |               |         |
| Stawell       | Full  | \$28.40  | \$15.80  | \$11.80 | \$6.00    | \$3.80        |         |
|               | Conc. | \$14.20  | \$7.90   | \$5.90  | \$3.00    | \$1.90        |         |
| Great Western | Full  | \$25.40  | \$13.80  | \$9.00  | \$6.00    |               | \$7.60  |
|               | Conc. | \$12.70  | \$6.90   | \$4.50  | \$3.00    |               | \$3.80  |
| Ararat        | Full  | \$21.00  | \$9.00   | \$6.00  |           | \$12.20       | \$12.20 |
|