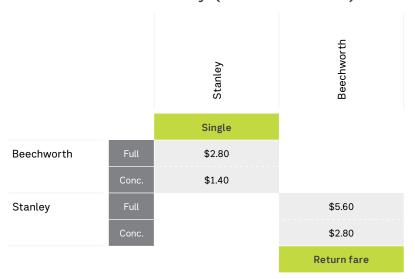

ndra  | \$3.80           | \$1.90                 | \$7.60          | \$3.80                |
|            | Taggerty   | \$2.80           | \$1.40                 | \$5.60          | \$2.80                |
|            | Marysville | \$2.80           | \$1.40                 | \$5.60          | \$2.80                |
| Marysville | Alexandra  | \$4.20           | \$2.10                 | \$8.40          | \$4.20                |
|            | Taggerty   | \$3.80           | \$1.90                 | \$7.60          | \$3.80                |
|            | Buxton     | \$2.80           | \$1.40                 | \$5.60          | \$2.80                |

Customers won't pay more than \$7.20 (\$3.60 concession) on weekends and public holidays.

#### Beechworth - Stanley (school service)



## Beechworth - Wooragee - Yackandandah (school service)

|              |       | Yackandandah | Wooragee | Beechworth |
|--------------|-------|--------------|----------|------------|
|              |       | Sin          | gle      |            |
| Beechworth   | Full  | \$4.20       | \$2.80   |            |
|              | Conc. | \$2.10       | \$1.40   |            |
| Wooragee     | Full  | \$3.80       |          | \$5.60     |
|              | Conc. | \$1.90       |          | \$2.80     |
| Yackandandah | Full  |              | \$7.60   | \$8.40     |
|              | Conc. |              | \$3.80   | \$4.20     |
|              |       |              | Retur    | n fare     |

## Beechworth - Yackandandah - Albury (school service)

| Wangaratta         Beechworth         \$6