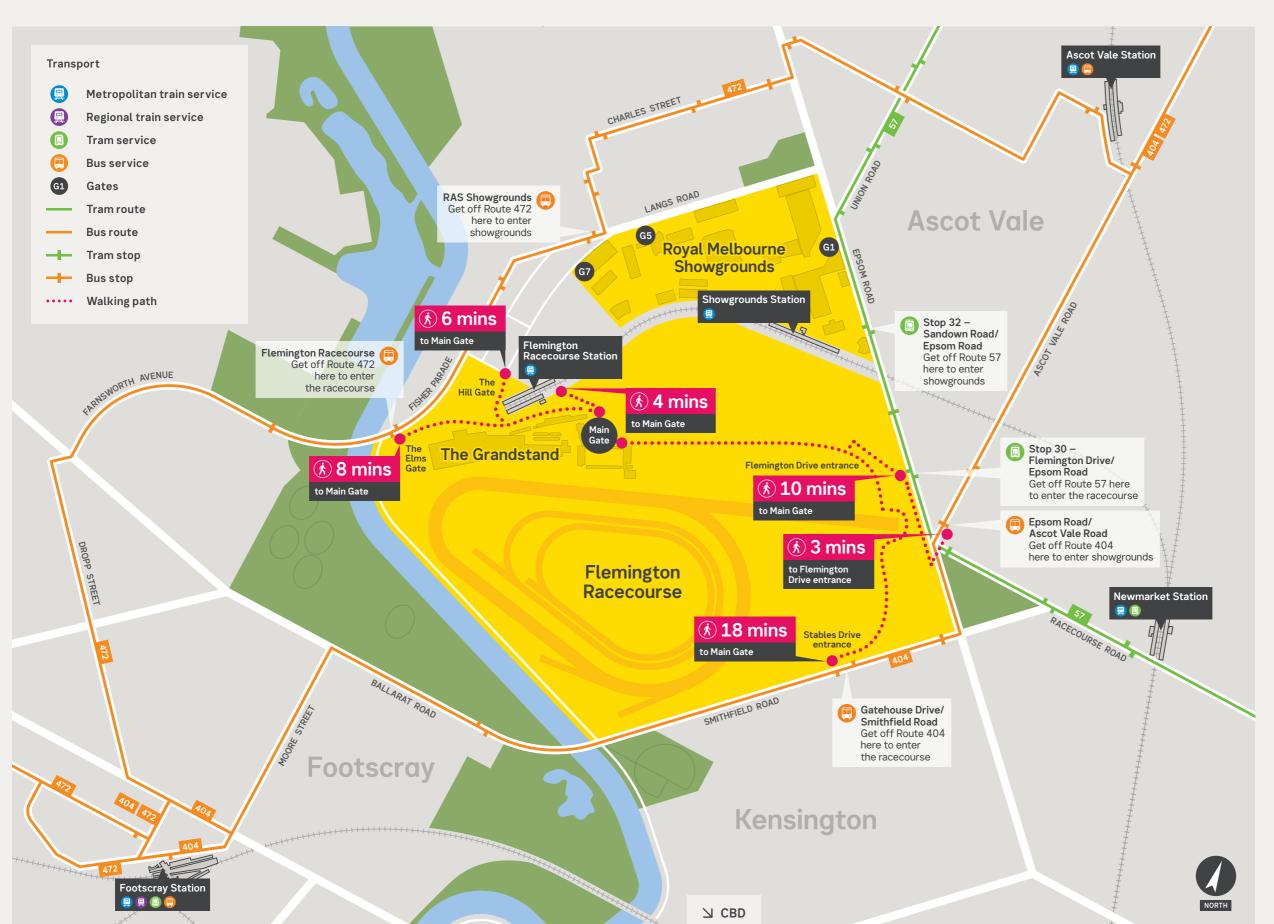

# Flemington precinct map

#### By train

## Flemington Racecourse and Showgrounds stations

Trains run during some special events from Flinders Street, Southern Cross and North Melbourne stations.

#### Craigieburn Line

Trains run to Ascot Vale and Newmarket stations. Connect with a tram or bus to the racecourse and showgrounds.

### By tram

Route 57
Flinders Street Station –
West Maribyrnong

#### By bus

Route 404 Footscray – Moonee Ponds

Route 472 Williamstown – Moonee Ponds

Walking distances are based on an average walking speed.

This map and its details are a guide only and it is recommended you give yourself as much time as possible to get to and from your destination.

For more information visit ptv.vic.gov.au or call 1800 800 007